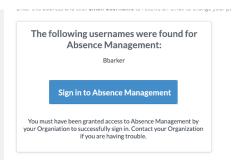

If you select **I forgot my username**, the system will prompt you to enter the email affiliated with your Frontline ID account. (You chose this email during the initial account creation.)

Enter email address and click Email Username to receive an email with your username. The email will look like this: