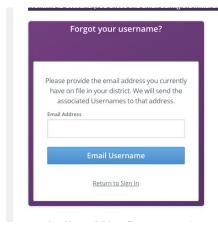

If you select **I forgot my username**, the system will prompt you to enter the email affiliated with your Frontline ID account. (You chose this email during the initial account creation.)

Enter email address and click Email Username to receive an email with your username. The email will look like this: